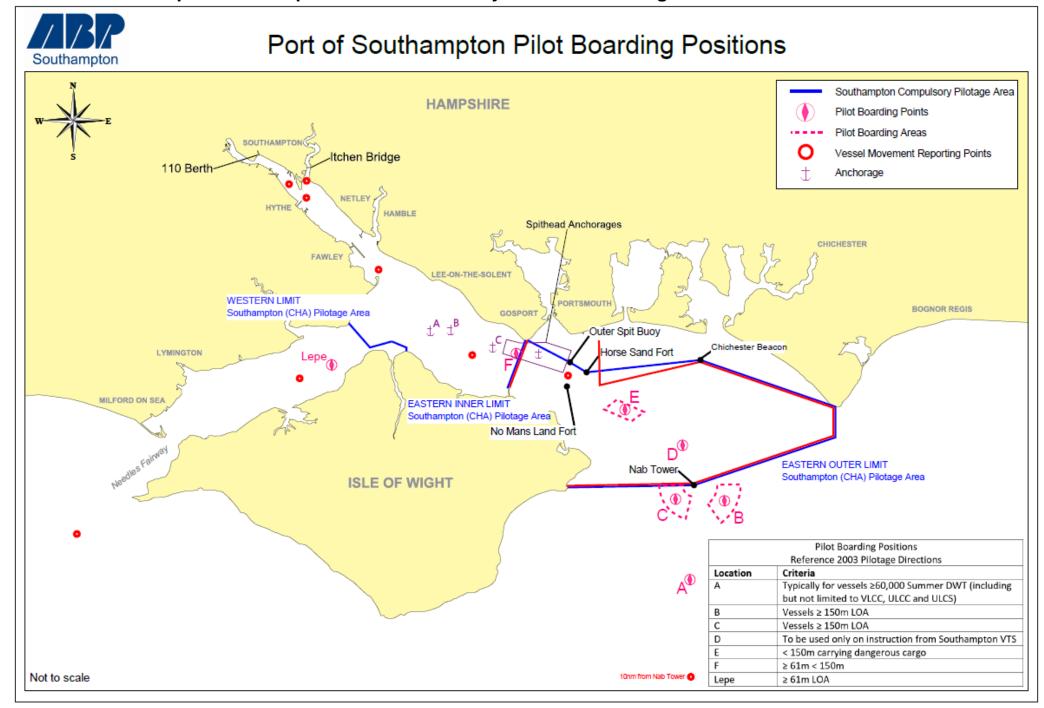

## 5. <u>Table of Pilot Tariffs</u>

| RATE                                | DESCRIPTION                                                                                                           |  |  |  |  |  |
|-------------------------------------|-----------------------------------------------------------------------------------------------------------------------|--|--|--|--|--|
|                                     | APPENDIX A: Charges based on ship's actual draught                                                                    |  |  |  |  |  |
| 1                                   | Pilot Boarding East of Horse Sand Fort including <b>A</b> , <b>B</b> , <b>C</b> , <b>D</b> and <b>E</b> to            |  |  |  |  |  |
|                                     | Fawley, Hamble or Netley – or Vice Versa.                                                                             |  |  |  |  |  |
| 2                                   | Pilot Boarding East of Horse Sand Fort including <b>A</b> , <b>B</b> , <b>C</b> , <b>D</b> and <b>E</b> to            |  |  |  |  |  |
|                                     | Central Solent and Anchorages West of Horse Sand Fort – or Vice Versa                                                 |  |  |  |  |  |
| 3                                   | Pilot Boarding <b>F</b> , Spithead Anchorage or East Lepe Pilot Boarding to                                           |  |  |  |  |  |
|                                     | Fawley, Hamble or Netley – or Vice Versa                                                                              |  |  |  |  |  |
| 4                                   | Pilot Boarding <b>F</b> , Spithead Anchorage or East Lepe Pilot Boarding to                                           |  |  |  |  |  |
| Data 4                              | Central Solent and Anchorages West of Horse Sand Fort – or Vice Versa                                                 |  |  |  |  |  |
| Rate 4<br>does not<br>apply to      | Central Solent and Anchorages West of Horse Sand Fort                                                                 |  |  |  |  |  |
| PEĆs.                               | to<br>Fawley, Hamble or Netley – or Vice Versa                                                                        |  |  |  |  |  |
|                                     | Fawley, Hamble or Netley                                                                                              |  |  |  |  |  |
| 5                                   | to<br>Southampton Docks (North of NW Netley) up to and including 110 berth and<br>below Itchen Bridge – or Vice Versa |  |  |  |  |  |
|                                     | Southampton Docks (North of NW Netley)                                                                                |  |  |  |  |  |
| 6                                   | to Berths or Anchorages above 110 berth or Itchen Bridge - or Vice Versa                                              |  |  |  |  |  |
| 7                                   | This rate is not in use for 2023 tariff                                                                               |  |  |  |  |  |
|                                     | APPENDIX B: Charges based on Ships Net Tonnage                                                                        |  |  |  |  |  |
| 8                                   | Additional rate for the Inward Pilotage of any vessel in excess of 40,000 NT                                          |  |  |  |  |  |
| 9 Berthing or unberthing at jetties |                                                                                                                       |  |  |  |  |  |
| 10                                  | Additional to Rate 9 above if to or from an anchorage within port limits                                              |  |  |  |  |  |
| 11                                  | For moving ships in and around Southampton Docks (North of NW Netley)                                                 |  |  |  |  |  |
|                                     | APPENDIX C: Charges – Other                                                                                           |  |  |  |  |  |
| 12                                  | Charges for vessels 60k DWT and over                                                                                  |  |  |  |  |  |
| APPI                                | ENDIX D: Map of Southampton Harbour Authority Limits and Pilotage Positions                                           |  |  |  |  |  |

### Rate 12 - Charges for vessels 60k DWT and over

| Lower  | Vessels 60k to 120k dwt   | £154.00 |
|--------|---------------------------|---------|
| Higher | Vessels 120k dwt and over | £308.03 |

**APPENDIX D: Map of Southampton Harbour Authority Limits and Pilotage Positions** 