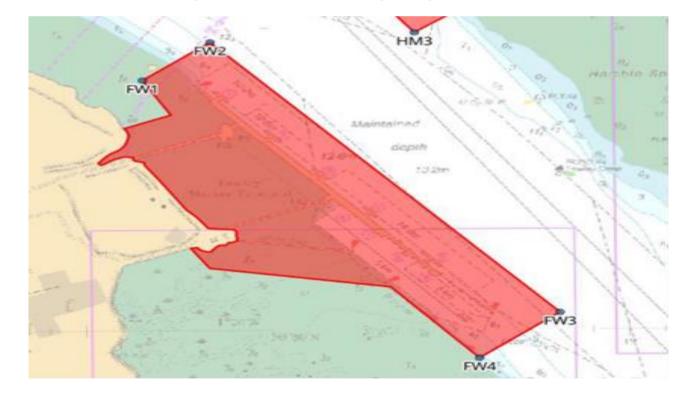

#### **Restriction Zone 1:**

The restricted zone means an area around Esso Fawley as defined in the provided map with coordinates identified as:

FW1 (Origin Latitude 50.84383189. Origin Longitude -1.337542251) FW2 (Origin Latitude 50.84549919. Origin Longitude -1.334403139) FW3 (Origin Latitude 50.83352267. Origin Longitude -1.318420725) FW4 (Origin Latitude 50.8315275. Origin Longitude -1.322167386)