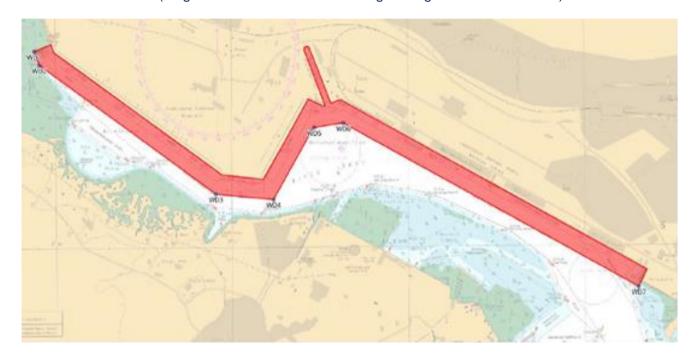

#### Restricted Zone 3:

The restricted zone means an area around ABP Western Docks as defined in the provided map with coordinates identified as:

WD1 (Origin Latitude 50.91046351. Origin Longitude -1.467215256) WD2 (Origin Latitude 50.90968772. Origin Longitude -1.466729859) WD3 (Origin Latitude 50.9024337. Origin Longitude -1.450098283) WD4 (Origin Latitude 50.9021136. Origin Longitude -1.444659942) WD5 (Origin Latitude 50.90610832. Origin Longitude -1.440770207) WD6 (Origin Latitude 50.90634231. Origin Longitude -1.43800075) WD7 (Origin Latitude 50.89711452. Origin Longitude -1.410178102)