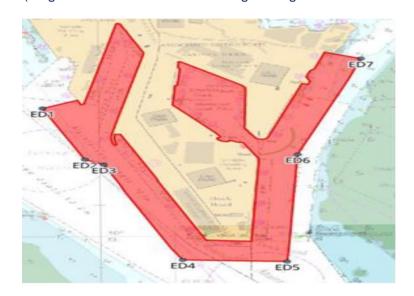

#### Restricted Zone 4:

The restricted zone means an area around ABP Eastern Docks as defined in the provided map with coordinates identified as:

ED1 (Origin Latitude 50.88954757. Origin Longitude -1.40109393) ED2 (Origin Latitude 50.88683545. Origin Longitude -1.399232262) ED3 (Origin Latitude 50.88656072. Origin Longitude -1.398386421) ED4 (Origin Latitude 50.881507. Origin Longitude -1.394915583) ED5 (Origin Latitude 50.88140055. Origin Longitude -1.390237635) ED6 (Origin Latitude 50.88705883. Origin Longitude -1.389702107) ED7 (Origin Latitude 50.89211371. Origin Longitude -1.386800245)