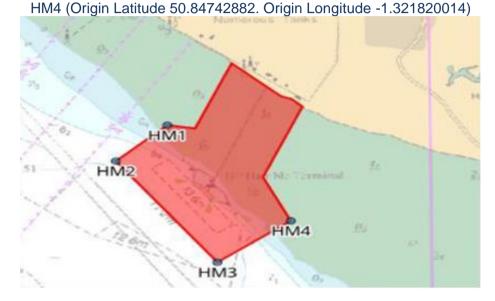

#### **Restricted Zone 2:**

The restricted zone means an area around BP Hamble as defined in the provided map with coordinates identified as:

HM1 (Origin Latitude 50.85105689. Origin Longitude -1.327028426) HM2 (Origin Latitude 50.84972052. Origin Longitude -1.329247305) HM3 (Origin Latitude 50.84588637. Origin Longitude -1.324971604)